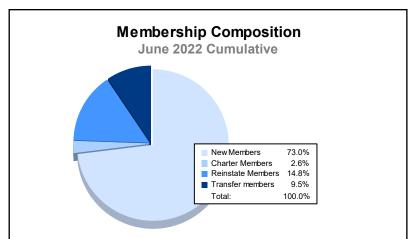

District 21 S

As of June 2022 Cumulative

| Year      | New<br>Clubs | Dropped<br>Clubs | Gain/<br>Loss<br>Clubs | New<br>Members | Charter<br>Members | Reinstate<br>Members | Transfer<br>Members | Total<br>Member<br>Added | Total<br>Members<br>Dropped | Gain/<br>Loss<br>Members |
|-----------|--------------|------------------|------------------------|----------------|--------------------|----------------------|---------------------|--------------------------|-----------------------------|--------------------------|
| 2017-2018 | 0            | 0                | 0                      | 191            | 3                  | 18                   | 43                  | 255                      | 260                         | -5                       |
| 2018-2019 | 0            | 0                | 0                      | 130            | 1                  | 21                   | 27                  | 179                      | 259                         | -80                      |
| 2019-2020 | 0            | 1                | -1                     | 134            | 6                  | 20                   | 17                  | 177                      | 253                         | -76                      |
| 2020-2021 | 1            | 0                | 1                      | 143            | 52                 | 32                   | 10                  | 237                      | 298                         | -61                      |
| 2021-2022 | 0            | 2                | -2                     | 138            | 5                  | 28                   | 18                  | 189                      | 273                         | -84                      |
| Average   | 0            | 1                | 0                      | 147            | 13                 | 24                   | 23                  | 207                      | 269                         | -61                      |