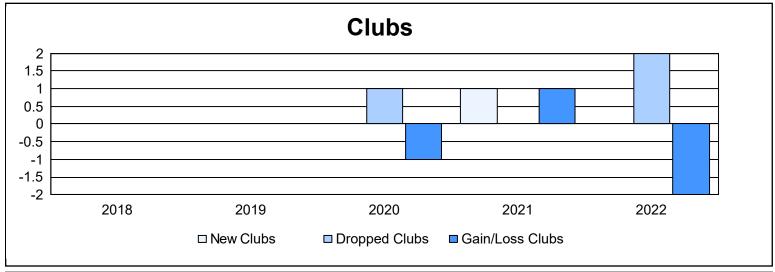

District 21 S

As of June 2022 Cumulative

| Year      | New<br>Clubs | Dropped<br>Clubs | Gain/<br>Loss<br>Clubs | New<br>Members | Charter<br>Members | Reinstate<br>Members | Transfer<br>Members | Total<br>Member<br>Added | Total<br>Members<br>Dropped | Gain/<br>Loss<br>Members |
|-----------|--------------|------------------|------------------------|----------------|--------------------|----------------------|---------------------|--------------------------|-----------------------------|--------------------------|
| 2017-2018 | 0            | 0                | 0                      | 191            | 3                  | 18                   | 43                  | 255                      | 260                         | -5                       |
| 2018-2019 | 0            | 0                | 0                      | 130            | 1                  | 21                   | 27                  | 179                      | 259                         | -80                      |
| 2019-2020 | 0            | 1                | -1                     | 134            | 6                  | 20                   | 17                  | 177                      | 253                         | -76                      |
| 2020-2021 | 1            | 0                | 1                      | 143            | 52                 | 32                   | 10                  | 237                      | 298                         | -61                      |
| 2021-2022 | 0            | 2                | -2                     | 138            | 5                  | 28                   | 18                  | 189                      | 273                         | -84                      |
| Average   | 0            | 1                | 0                      | 147            | 13                 | 24                   | 23                  | 207                      | 269                         | -61                      |