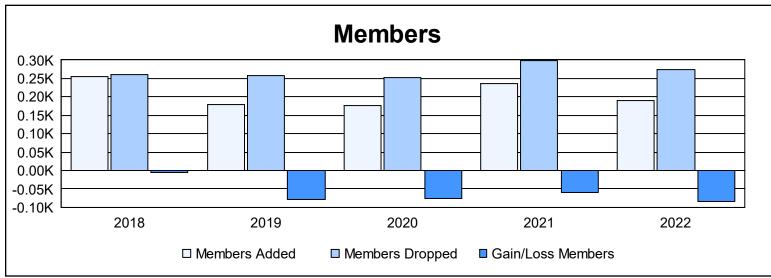

District 21 S

As of June 2022 Cumulative

| Year      | New<br>Clubs | Dropped<br>Clubs | Gain/<br>Loss<br>Clubs | New<br>Members | Charter<br>Members | Reinstate<br>Members | Transfer<br>Members | Total<br>Member<br>Added | Total<br>Members<br>Dropped | Gain/<br>Loss<br>Members |
|-----------|--------------|------------------|------------------------|----------------|--------------------|----------------------|---------------------|--------------------------|-----------------------------|--------------------------|
| 2017-2018 | 0            | 0                | 0                      | 191            | 3                  | 18                   | 43                  | 255                      | 260                         | -5                       |
| 2018-2019 | 0            | 0                | 0                      | 130            | 1                  | 21                   | 27                  | 179                      | 259                         | -80                      |
| 2019-2020 | 0            | 1                | -1                     | 134            | 6                  | 20                   | 17                  | 177                      | 253                         | -76                      |
| 2020-2021 | 1            | 0                | 1                      | 143            | 52                 | 32                   | 10                  | 237                      | 298                         | -61                      |
| 2021-2022 | 0            | 2                | -2                     | 138            | 5                  | 28                   | 18                  | 189                      | 273                         | -84                      |
| Average   | 0            | 1                | 0                      | 147            | 13                 | 24                   | 23                  | 207                      | 269                         | -61                      |